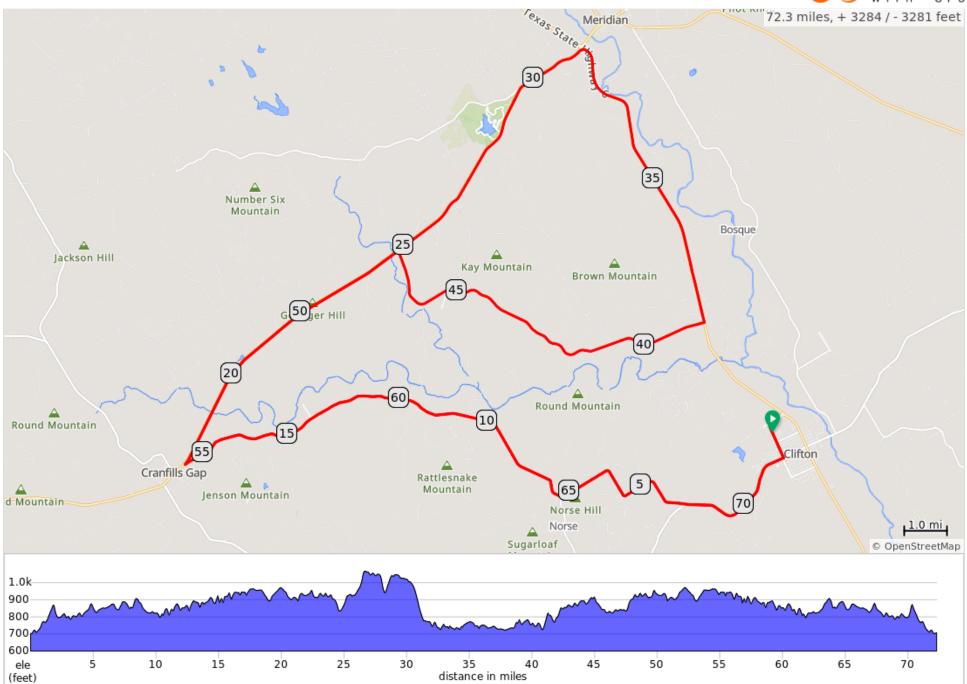

## Bosque Tour de Norway 72

| Num | Dist | Prev | Туре | Note                                       | Next |
|-----|------|------|------|--------------------------------------------|------|
| 1.  | 0.0  | 0.0  | 9    | Start of route                             | 0.7  |
| 2.  | 0.7  | 0.7  |      | R onto<br>West<br>5th<br>Street,<br>FM 219 | 2.9  |