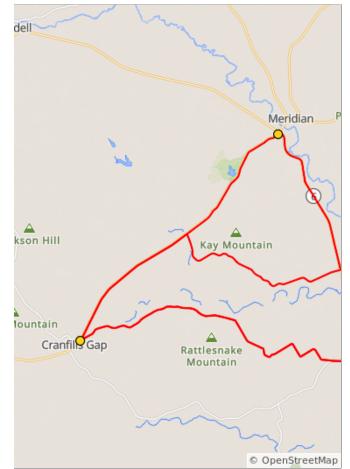

## Bosque Tour de Norway 72

| Num | Dist | Prev | Туре | Note                                       | Next |
|-----|------|------|------|--------------------------------------------|------|
| 1.  | 0.0  | 0.0  | 9    | Start of route                             | 0.7  |
| 2.  | 0.7  | 0.7  |      | R onto<br>West<br>5th<br>Street,<br>FM 219 | 2.9  |

0.7 miles. +31/-13 feet

| Num | Dist | Prev | Туре | Note                                     | Next |
|-----|------|------|------|------------------------------------------|------|
| 3.  | 3.6  | 2.9  |      | Keep R<br>onto<br>County<br>Road<br>4150 | 3.8  |
| 4.  | 7.4  | 3.8  |      | Keep R<br>onto<br>County<br>Road<br>4150 | 0.1  |

| Num | Dist | Prev | Туре | Note                                     | Next |
|-----|------|------|------|------------------------------------------|------|
| 5.  | 7.4  | 0.1  |      | R onto<br>FM<br>182,<br>FM 182           | 8.1  |
| 6.  | 15.6 | 8.1  |      | Keep L<br>onto<br>County<br>Road<br>4145 | 2.1  |

8.2 miles. +424/-391 feet

| Num | Dist | Prev | Туре | Note                                                 | Next |
|-----|------|------|------|------------------------------------------------------|------|
| 7.  | 17.7 | 2.1  |      | Sharp<br>R onto<br>State<br>Highwa<br>y 22,<br>TX 22 | 13.6 |
| 8.  | 31.2 | 13.6 |      | Keep R                                               | 0.1  |

| Num | Dist | Prev | Туре | Note                                                            | Next |
|-----|------|------|------|-----------------------------------------------------------------|------|
| 9.  | 31.4 | 0.1  |      | Slight<br>R onto<br>Texas<br>State<br>Highwa<br>y 6, TX<br>6    | 7.1  |
| 10. | 38.5 | 7.1  |      | R onto<br>Farm-<br>to-<br>Market<br>Road<br>2136,<br>FM<br>2136 | 8.8  |

7.3 miles. +171/-213 feet

\_ \_ \_ \_ \_

| Num | Dist | Prev | Туре | Note                                                 | Next |
|-----|------|------|------|------------------------------------------------------|------|
| 11. | 47.3 | 8.8  |      | Sharp<br>L onto<br>State<br>Highwa<br>y 22,<br>TX 22 | 7.1  |
| 12. | 54.5 | 7.1  |      | Sharp<br>L onto<br>County<br>Road<br>4145            | 2.1  |

| Num | Dist | Prev | Туре | Note                             | Next |
|-----|------|------|------|----------------------------------|------|
| 13. | 56.6 | 2.1  |      | Keep L                           | 8.1  |
| 14. | 64.7 | 8.1  |      | L onto<br>County<br>Road<br>4150 | 3.9  |

10.2 miles. +392/-425 feet

\_ \_

| Num | Dist | Prev | Туре | Note                           | Next |
|-----|------|------|------|--------------------------------|------|
| 15. | 68.6 | 3.9  |      | Continu<br>e onto<br>FM 219    | 2.9  |
| 16. | 71.5 | 2.9  |      | L onto<br>North<br>Avenue<br>Q | 0.8  |

| Num | Dist | Prev | Туре | Note         | Next |
|-----|------|------|------|--------------|------|
| 17. | 72.3 | 0.8  | 0    | End of route | 0.0  |

0.8 miles. +0/-0 feet