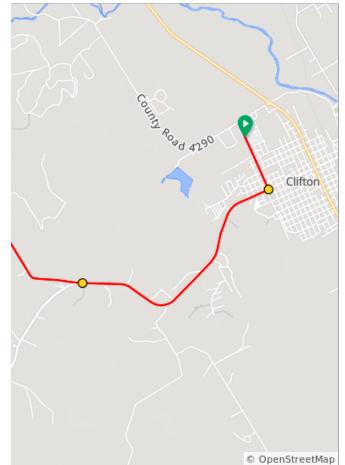

## Bosque Tour de Norway 72

| Num | Dist | Prev | Туре | Note                                       | Next |
|-----|------|------|------|--------------------------------------------|------|
| 1.  | 0.0  | 0.0  | 9    | Start of route                             | 0.7  |
| 2.  | 0.7  | 0.7  |      | R onto<br>West<br>5th<br>Street,<br>FM 219 | 2.9  |

0.7 miles. +31/-13 feet

| Num | Dist | Prev | Туре | Note                                     | Next |
|-----|------|------|------|------------------------------------------|------|
| 3.  | 3.6  | 2.9  |      | Keep R<br>onto<br>County<br>Road<br>4150 | 3.8  |
| 4.  | 7.4  | 3.8  |      | Keep R<br>onto<br>County<br>Road<br>4150 | 0.1  |

| Num | Dist | Prev | Туре | Note                                     | Next |
|-----|------|------|------|------------------------------------------|------|
| 5.  | 7.4  | 0.1  |      | R onto<br>FM<br>182,<br>FM 182           | 8.1  |
| 6.  | 15.6 | 8.1  |      | Keep L<br>onto<br>County<br>Road<br>4145 | 2.1  |