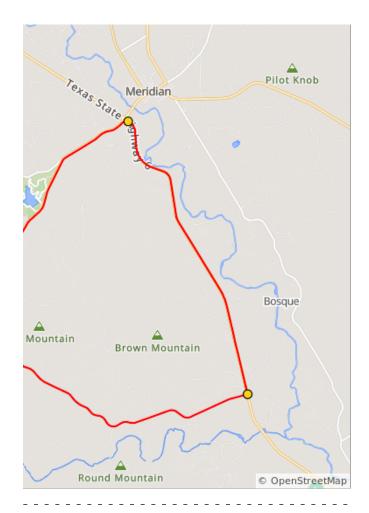

## Bosque Tour de Norway 72

| Num | Dist | Prev | Туре | Note                                       | Next |
|-----|------|------|------|--------------------------------------------|------|
| 1.  | 0.0  | 0.0  | 9    | Start of route                             | 0.7  |
| 2.  | 0.7  | 0.7  |      | R onto<br>West<br>5th<br>Street,<br>FM 219 | 2.9  |

0.7 miles. +31/-13 feet

| Num | Dist | Prev | Туре | Note                                     | Next |
|-----|------|------|------|------------------------------------------|------|
| 3.  | 3.6  | 2.9  |      | Keep R<br>onto<br>County<br>Road<br>4150 | 3.8  |
| 4.  | 7.4  | 3.8  |      | Keep R<br>onto<br>County<br>Road<br>4150 | 0.1  |

| Num | Dist | Prev | Туре | Note                                     | Next |
|-----|------|------|------|------------------------------------------|------|
| 5.  | 7.4  | 0.1  |      | R onto<br>FM<br>182,<br>FM 182           | 8.1  |
| 6.  | 15.6 | 8.1  |      | Keep L<br>onto<br>County<br>Road<br>4145 | 2.1  |

8.2 miles. +424/-391 feet

| Num | Dist | Prev | Туре | Note                                                 | Next |
|-----|------|------|------|------------------------------------------------------|------|
| 7.  | 17.7 | 2.1  |      | Sharp<br>R onto<br>State<br>Highwa<br>y 22,<br>TX 22 | 13.6 |
| 8.  | 31.2 | 13.6 |      | Keep R                                               | 0.1  |